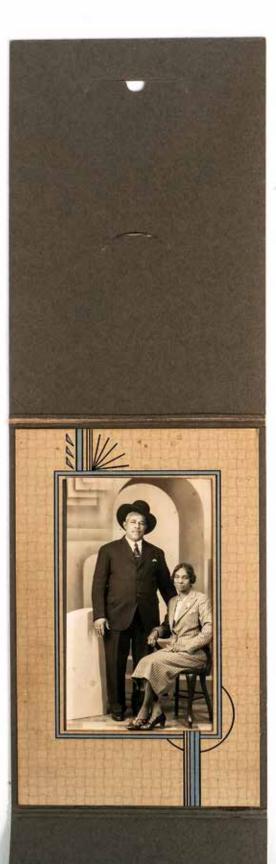

Installation view, from left to right:

Yucho Chow Unidentified Black Couple with Cowboy Hat c. late 1930s photograph Yucho Chow Community Archive: John Howard Fair Collection

Yucho Chow Unidentified South Asian Couple c. late 1930s photograph