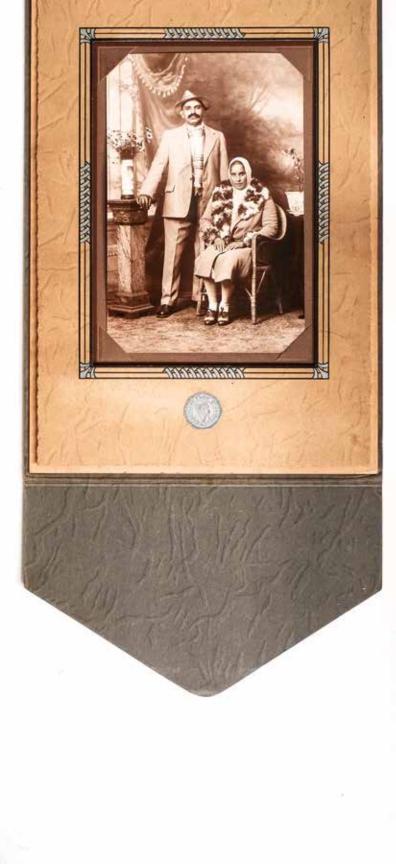

Installation view, from left to right:

Yucho Chow Unidentified Black Couple with Cowboy Hat c. late 1930s photograph Yucho Chow Community Archive: John Howard Fair Collection

Yucho Chow Unidentified South Asian Couple c. late 1930s photograph

Yucho Chow Community Archive: Nirmal Gill Family

Marco Polo Club Scrapbooks, 1960-1983, Collection of Tom Carter, now in the collection of the City of Vancouver Archives Photo by SITE Photography

Following Page: Gim Foon Wong Personal Artifacts Collection of Karen Cho