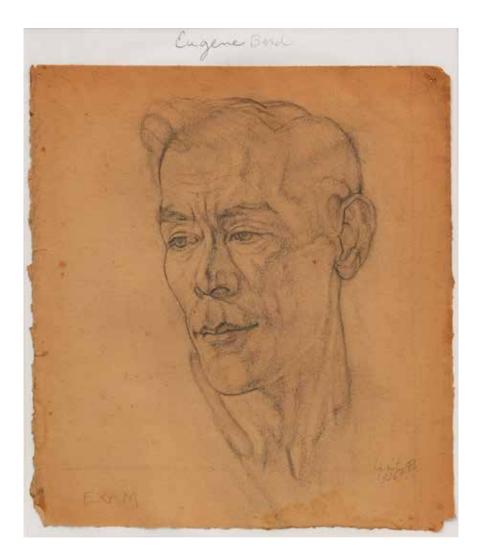

Unity Bainbridge *Eugene Bond* 1936 pencil on manilla 27 x 25 cm Collection of Deborah and Richard Ryan

Born in Manchuria, Eugene Bond (née Bong) was a commercial artist and cook. He was also one of two Asian models for the anatomy, drawing, and painting classes at the Vancouver School of Decorative and Applied Art in the 1920s and 1930s, and during the summer art school trips to Savary Island where he worked as the cook for the Royal Savary Hotel. Bond may have also attended VSDAA part-time. As yet, no existing artworks by Bond have been located, though there are a number of sketches and paintings of him by VSDAA art students and other artists. While Bond may have been active artistically in the Chinese community, he may not have had opportunities to show at venues like the Vancouver Art Gallery.