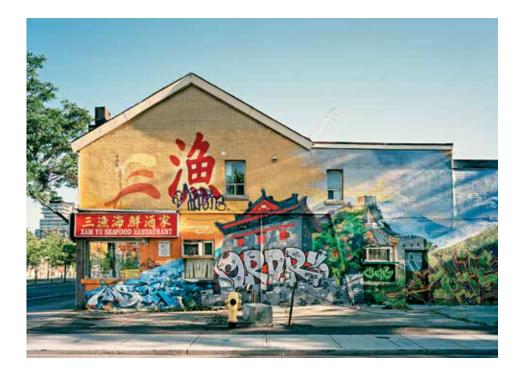

Morris Lum Xam Yu Seafood Restaurant, Toronto 2016 ink jet print 50.8 cm x 60.96 cm Courtesy of the Artist

Morris Lum *Chinese Cultural Centre, Calgary* 2015 ink jet print 50.8 x 60.96 cm Courtesy of the Artist