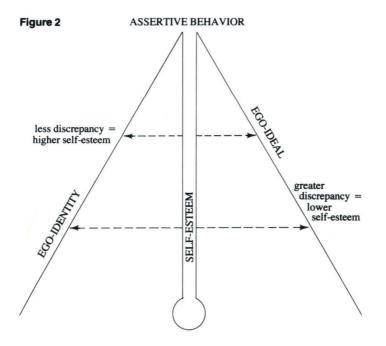

## KYLA MALLETT / from The Library

FIGURE 3. Flow chart for materials and information

FIGURE 8. A and B values redrawn for best fit

FIGURE 9. Relationship diagram (all values)

## from The Library

The Library is a 23-panel work. Captions by page in order of appearance.

- 49. Kyla Mallett, from *The Library: The Universe*, 2009, lightjet print, 20" x 16". Courtesy of the artist.
- 50. Kyla Mallett, from *The Library: Ideal Forms*, 2009, screen print, 14" x 11". Courtesy of the artist.
- 51. Kyla Mallett, from *The Library: Ideal Forms*, 2009, screen print, 14" x 11". Courtesy of the artist.
- 52. Kyla Mallett, from *The Library: The Universe*, 2009, lightjet print, 20" x 16". Courtesy of the artist.
- 53. Kyla Mallett, from *The Library: The Universe*, 2009, lightjet print, 20" x 16". Courtesy of the artist.
- 54. Kyla Mallett, from *The Library: The Universe*, 2009, lightjet print, 20" x 16". Courtesy of the artist.
- 55. Kyla Mallett, from *The Library: The Library of Babel*, 2009, lightjet print, 50" x 34". Courtesy of the artist.
- 56. Kyla Mallett, from *The Library: The Universe*, 2009, lightjet print, 20" x 20". Courtesy of the artist.
- 57. Kyla Mallett, from *The Library: The Universe*, 2009, lightjet print, 20" x 20". Courtesy of the artist.
- 58. Kyla Mallett, from *The Library: The Assertive Librarian*, 2009, lightjet print, 50" x 33". Courtesy of the artist.
- 59. Kyla Mallett, from *The Library: Ideal Forms*, 2009, screen print, 14" x 11". Courtesy of the artist.
- 60. Kyla Mallett, from The Library: The Universe, 2009, lightjet print, 20" x 16". Courtesy of the artist.