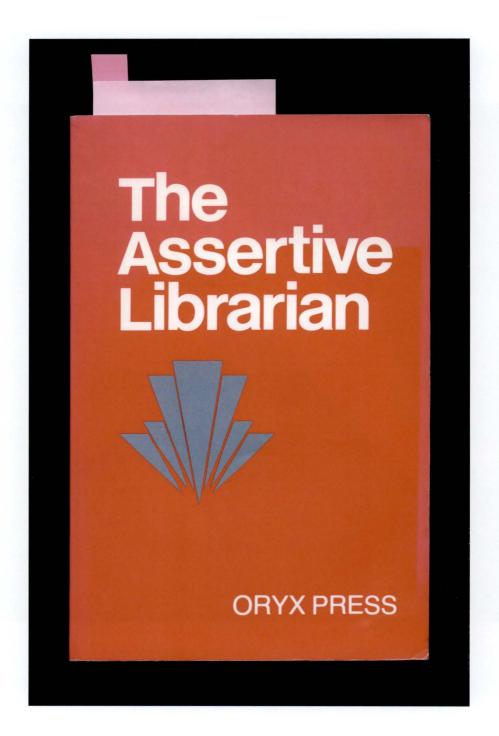

## from The Library

The Library is a 23-panel work. Captions by page in order of appearance.

- 49. Kyla Mallett, from *The Library: The Universe*, 2009, lightjet print, 20" x 16". Courtesy of the artist.
- 50. Kyla Mallett, from *The Library: Ideal Forms*, 2009, screen print, 14" x 11". Courtesy of the artist.
- 51. Kyla Mallett, from *The Library: Ideal Forms*, 2009, screen print, 14" x 11". Courtesy of the artist.
- 52. Kyla Mallett, from *The Library: The Universe*, 2009, lightjet print, 20" x 16". Courtesy of the artist.
- 53. Kyla Mallett, from *The Library: The Universe*, 2009, lightjet print, 20" x 16". Courtesy of the artist.
- 54. Kyla Mallett, from *The Library: The Universe*, 2009, lightjet print, 20" x 16". Courtesy of the artist.
- 55. Kyla Mallett, from *The Library: The Library of Babel*, 2009, lightjet print, 50" x 34". Courtesy of the artist.
- 56. Kyla Mallett, from *The Library: The Universe*, 2009, lightjet print, 20" x 20". Courtesy of the artist.
- 57. Kyla Mallett, from *The Library: The Universe*, 2009, lightjet print, 20" x 20". Courtesy of the artist.
- 58. Kyla Mallett, from *The Library: The Assertive Librarian*, 2009, lightjet print, 50" x 33". Courtesy of the artist.
- 59. Kyla Mallett, from *The Library: Ideal Forms*, 2009, screen print, 14" x 11". Courtesy of the artist.
- 60. Kyla Mallett, from The Library: The Universe, 2009, lightjet print, 20" x 16". Courtesy of the artist.