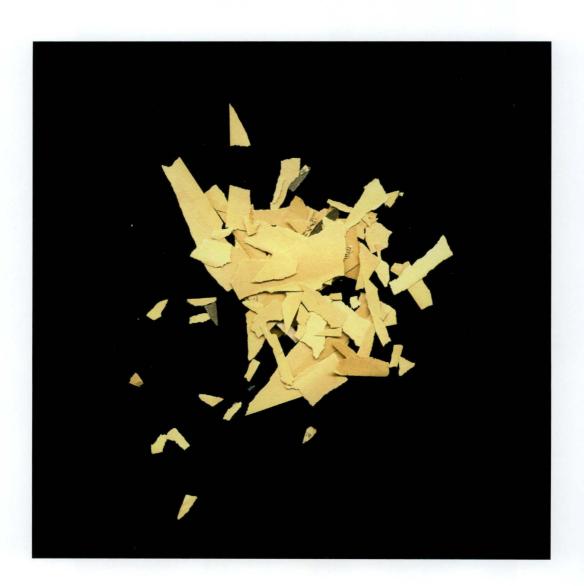

## from The Library

The Library is a 23-panel work. Captions by page in order of appearance.

- 49. Kyla Mallett, from *The Library: The Universe*, 2009, lightjet print, 20" x 16". Courtesy of the artist.
- 50. Kyla Mallett, from *The Library: Ideal Forms*, 2009, screen print, 14" x 11". Courtesy of the artist.
- 51. Kyla Mallett, from *The Library: Ideal Forms*, 2009, screen print, 14" x 11". Courtesy of the artist.
- 52. Kyla Mallett, from *The Library: The Universe*, 2009, lightjet print, 20" x 16". Courtesy of the artist.
- 53. Kyla Mallett, from *The Library: The Universe*, 2009, lightjet print, 20" x 16". Courtesy of the artist.
- 54. Kyla Mallett, from *The Library: The Universe*, 2009, lightjet print, 20" x 16". Courtesy of the artist.
- 55. Kyla Mallett, from *The Library: The Library of Babel*, 2009, lightjet print, 50" x 34". Courtesy of the artist.
- 56. Kyla Mallett, from *The Library: The Universe*, 2009, lightjet print, 20" x 20". Courtesy of the artist.
- 57. Kyla Mallett, from *The Library: The Universe*, 2009, lightjet print, 20" x 20". Courtesy of the artist.
- 58. Kyla Mallett, from *The Library: The Assertive Librarian*, 2009, lightjet print, 50" x 33". Courtesy of the artist.
- 59. Kyla Mallett, from *The Library: Ideal Forms*, 2009, screen print, 14" x 11". Courtesy of the artist.
- 60. Kyla Mallett, from The Library: The Universe, 2009, lightjet print, 20" x 16". Courtesy of the artist.