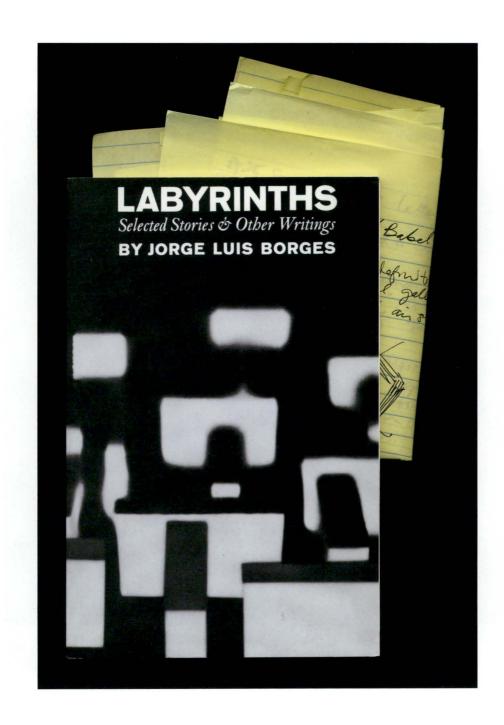

## from The Library

The Library is a 23-panel work. Captions by page in order of appearance.

- 49. Kyla Mallett, from *The Library: The Universe*, 2009, lightjet print, 20" x 16". Courtesy of the artist.
- 50. Kyla Mallett, from *The Library: Ideal Forms*, 2009, screen print, 14" x 11". Courtesy of the artist.
- 51. Kyla Mallett, from *The Library: Ideal Forms*, 2009, screen print, 14" x 11". Courtesy of the artist.
- 52. Kyla Mallett, from *The Library: The Universe*, 2009, lightjet print, 20" x 16". Courtesy of the artist.
- 53. Kyla Mallett, from *The Library: The Universe*, 2009, lightjet print, 20" x 16". Courtesy of the artist.
- 54. Kyla Mallett, from *The Library: The Universe*, 2009, lightjet print, 20" x 16". Courtesy of the artist.
- 55. Kyla Mallett, from *The Library: The Library of Babel*, 2009, lightjet print, 50" x 34". Courtesy of the artist.
- 56. Kyla Mallett, from *The Library: The Universe*, 2009, lightjet print, 20" x 20". Courtesy of the artist.
- 57. Kyla Mallett, from *The Library: The Universe*, 2009, lightjet print, 20" x 20". Courtesy of the artist.
- 58. Kyla Mallett, from *The Library: The Assertive Librarian*, 2009, lightjet print, 50" x 33". Courtesy of the artist.
- 59. Kyla Mallett, from *The Library: Ideal Forms*, 2009, screen print, 14" x 11". Courtesy of the artist.
- 60. Kyla Mallett, from The Library: The Universe, 2009, lightjet print, 20" x 16". Courtesy of the artist.