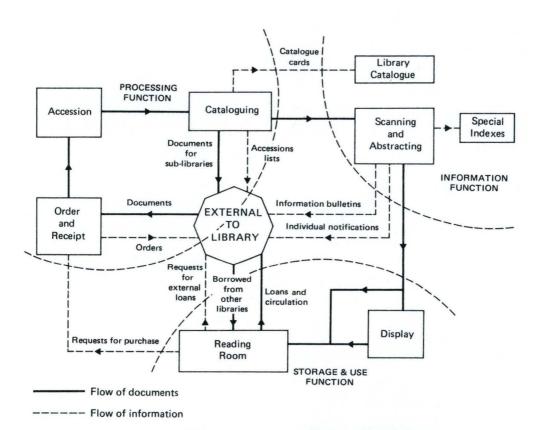

## KYLA MALLETT / from The Library

FIGURE 3. Flow chart for materials and information

FIGURE 8. A and B values redrawn for best fit

FIGURE 9. Relationship diagram (all values)