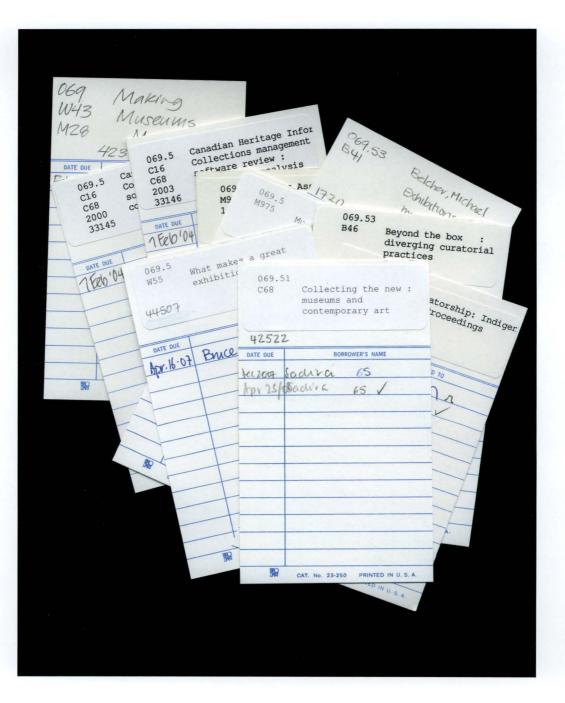

## from The Library

The Library is a 23-panel work. Captions by page in order of appearance.

- 49. Kyla Mallett, from *The Library: The Universe*, 2009, lightjet print, 20" x 16". Courtesy of the artist.
- 50. Kyla Mallett, from *The Library: Ideal Forms*, 2009, screen print, 14" x 11". Courtesy of the artist.
- 51. Kyla Mallett, from *The Library: Ideal Forms*, 2009, screen print, 14" x 11". Courtesy of the artist.
- 52. Kyla Mallett, from *The Library: The Universe*, 2009, lightjet print, 20" x 16". Courtesy of the artist.
- 53. Kyla Mallett, from *The Library: The Universe*, 2009, lightjet print, 20" x 16". Courtesy of the artist.
- 54. Kyla Mallett, from *The Library: The Universe*, 2009, lightjet print, 20" x 16". Courtesy of the artist.
- 55. Kyla Mallett, from *The Library: The Library of Babel*, 2009, lightjet print, 50" x 34". Courtesy of the artist.
- 56. Kyla Mallett, from *The Library: The Universe*, 2009, lightjet print, 20" x 20". Courtesy of the artist.
- 57. Kyla Mallett, from *The Library: The Universe*, 2009, lightjet print, 20" x 20". Courtesy of the artist.
- 58. Kyla Mallett, from *The Library: The Assertive Librarian*, 2009, lightjet print, 50" x 33". Courtesy of the artist.
- 59. Kyla Mallett, from *The Library: Ideal Forms*, 2009, screen print, 14" x 11". Courtesy of the artist.
- 60. Kyla Mallett, from The Library: The Universe, 2009, lightjet print, 20" x 16". Courtesy of the artist.