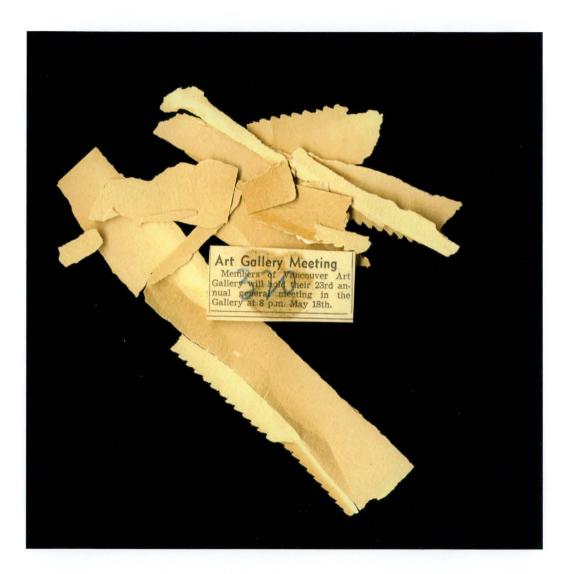

## from The Library

The Library is a 23-panel work. Captions by page in order of appearance.

- 49. Kyla Mallett, from *The Library: The Universe*, 2009, lightjet print, 20" x 16". Courtesy of the artist.
- 50. Kyla Mallett, from *The Library: Ideal Forms*, 2009, screen print, 14" x 11". Courtesy of the artist.
- 51. Kyla Mallett, from *The Library: Ideal Forms*, 2009, screen print, 14" x 11". Courtesy of the artist.
- 52. Kyla Mallett, from *The Library: The Universe*, 2009, lightjet print, 20" x 16". Courtesy of the artist.
- 53. Kyla Mallett, from *The Library: The Universe*, 2009, lightjet print, 20" x 16". Courtesy of the artist.
- 54. Kyla Mallett, from *The Library: The Universe*, 2009, lightjet print, 20" x 16". Courtesy of the artist.
- 55. Kyla Mallett, from *The Library: The Library of Babel*, 2009, lightjet print, 50" x 34". Courtesy of the artist.
- 56. Kyla Mallett, from *The Library: The Universe*, 2009, lightjet print, 20" x 20". Courtesy of the artist.
- 57. Kyla Mallett, from *The Library: The Universe*, 2009, lightjet print, 20" x 20". Courtesy of the artist.
- 58. Kyla Mallett, from *The Library: The Assertive Librarian*, 2009, lightjet print, 50" x 33". Courtesy of the artist.
- 59. Kyla Mallett, from *The Library: Ideal Forms*, 2009, screen print, 14" x 11". Courtesy of the artist.
- 60. Kyla Mallett, from The Library: The Universe, 2009, lightjet print, 20" x 16". Courtesy of the artist.