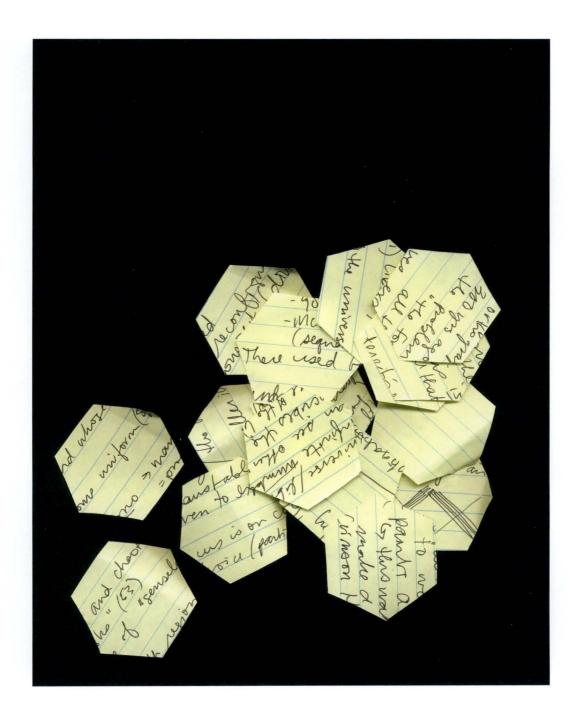

## from The Library

The Library is a 23-panel work. Captions by page in order of appearance.

- 49. Kyla Mallett, from *The Library: The Universe*, 2009, lightjet print, 20" x 16". Courtesy of the artist.
- 50. Kyla Mallett, from *The Library: Ideal Forms*, 2009, screen print, 14" x 11". Courtesy of the artist.
- 51. Kyla Mallett, from *The Library: Ideal Forms*, 2009, screen print, 14" x 11". Courtesy of the artist.
- 52. Kyla Mallett, from *The Library: The Universe*, 2009, lightjet print, 20" x 16". Courtesy of the artist.
- 53. Kyla Mallett, from *The Library: The Universe*, 2009, lightjet print, 20" x 16". Courtesy of the artist.
- 54. Kyla Mallett, from *The Library: The Universe*, 2009, lightjet print, 20" x 16". Courtesy of the artist.
- 55. Kyla Mallett, from *The Library: The Library of Babel*, 2009, lightjet print, 50" x 34". Courtesy of the artist.
- 56. Kyla Mallett, from *The Library: The Universe*, 2009, lightjet print, 20" x 20". Courtesy of the artist.
- 57. Kyla Mallett, from *The Library: The Universe*, 2009, lightjet print, 20" x 20". Courtesy of the artist.
- 58. Kyla Mallett, from *The Library: The Assertive Librarian*, 2009, lightjet print, 50" x 33". Courtesy of the artist.
- 59. Kyla Mallett, from *The Library: Ideal Forms*, 2009, screen print, 14" x 11". Courtesy of the artist.
- 60. Kyla Mallett, from The Library: The Universe, 2009, lightjet print, 20" x 16". Courtesy of the artist.