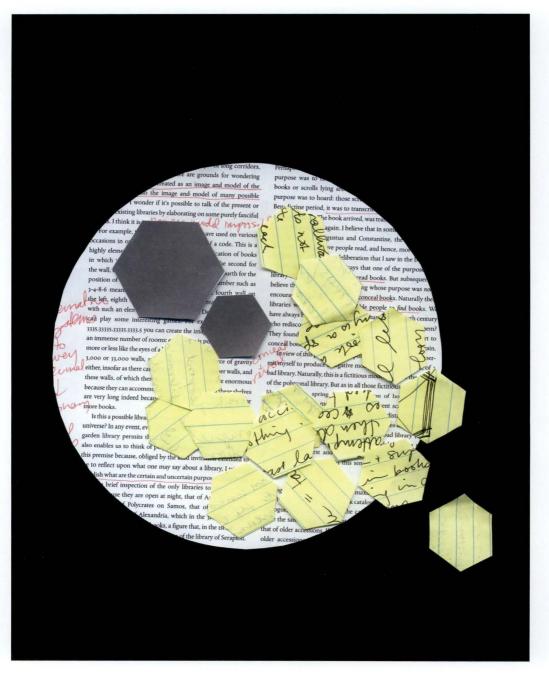

## from The Library

The Library is a 23-panel work. Captions by page in order of appearance.

- 49. Kyla Mallett, from *The Library: The Universe*, 2009, lightjet print, 20" x 16". Courtesy of the artist.
- 50. Kyla Mallett, from *The Library: Ideal Forms*, 2009, screen print, 14" x 11". Courtesy of the artist.
- 51. Kyla Mallett, from *The Library: Ideal Forms*, 2009, screen print, 14" x 11". Courtesy of the artist.
- 52. Kyla Mallett, from *The Library: The Universe*, 2009, lightjet print, 20" x 16". Courtesy of the artist.
- 53. Kyla Mallett, from *The Library: The Universe*, 2009, lightjet print, 20" x 16". Courtesy of the artist.
- 54. Kyla Mallett, from *The Library: The Universe*, 2009, lightjet print, 20" x 16". Courtesy of the artist.
- 55. Kyla Mallett, from *The Library: The Library of Babel*, 2009, lightjet print, 50" x 34". Courtesy of the artist.
- 56. Kyla Mallett, from *The Library: The Universe*, 2009, lightjet print, 20" x 20". Courtesy of the artist.
- 57. Kyla Mallett, from *The Library: The Universe*, 2009, lightjet print, 20" x 20". Courtesy of the artist.
- 58. Kyla Mallett, from *The Library: The Assertive Librarian*, 2009, lightjet print, 50" x 33". Courtesy of the artist.
- 59. Kyla Mallett, from *The Library: Ideal Forms*, 2009, screen print, 14" x 11". Courtesy of the artist.
- 60. Kyla Mallett, from The Library: The Universe, 2009, lightjet print, 20" x 16". Courtesy of the artist.