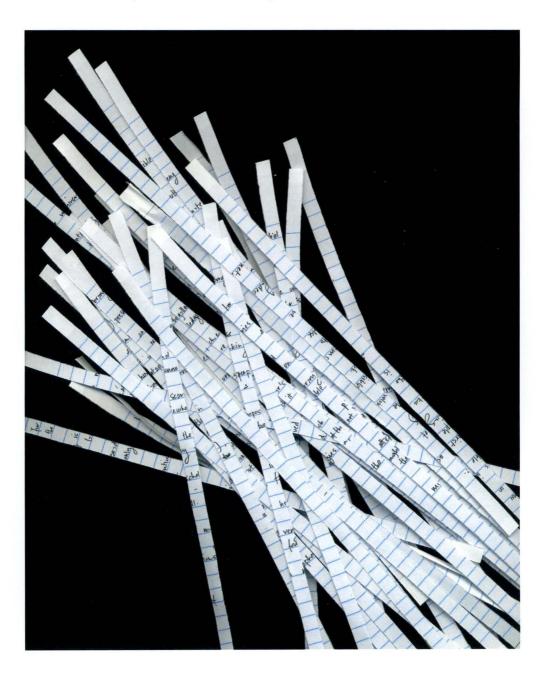

## from The Library

The Library is a 23-panel work. Captions by page in order of appearance.

- 49. Kyla Mallett, from *The Library: The Universe*, 2009, lightjet print, 20" x 16". Courtesy of the artist.
- 50. Kyla Mallett, from *The Library: Ideal Forms*, 2009, screen print, 14" x 11". Courtesy of the artist.
- 51. Kyla Mallett, from *The Library: Ideal Forms*, 2009, screen print, 14" x 11". Courtesy of the artist.
- 52. Kyla Mallett, from *The Library: The Universe*, 2009, lightjet print, 20" x 16". Courtesy of the artist.
- 53. Kyla Mallett, from *The Library: The Universe*, 2009, lightjet print, 20" x 16". Courtesy of the artist.
- 54. Kyla Mallett, from *The Library: The Universe*, 2009, lightjet print, 20" x 16". Courtesy of the artist.
- 55. Kyla Mallett, from *The Library: The Library of Babel*, 2009, lightjet print, 50" x 34". Courtesy of the artist.
- 56. Kyla Mallett, from *The Library: The Universe*, 2009, lightjet print, 20" x 20". Courtesy of the artist.
- 57. Kyla Mallett, from *The Library: The Universe*, 2009, lightjet print, 20" x 20". Courtesy of the artist.
- 58. Kyla Mallett, from *The Library: The Assertive Librarian*, 2009, lightjet print, 50" x 33". Courtesy of the artist.
- 59. Kyla Mallett, from *The Library: Ideal Forms*, 2009, screen print, 14" x 11". Courtesy of the artist.
- 60. Kyla Mallett, from The Library: The Universe, 2009, lightjet print, 20" x 16". Courtesy of the artist.