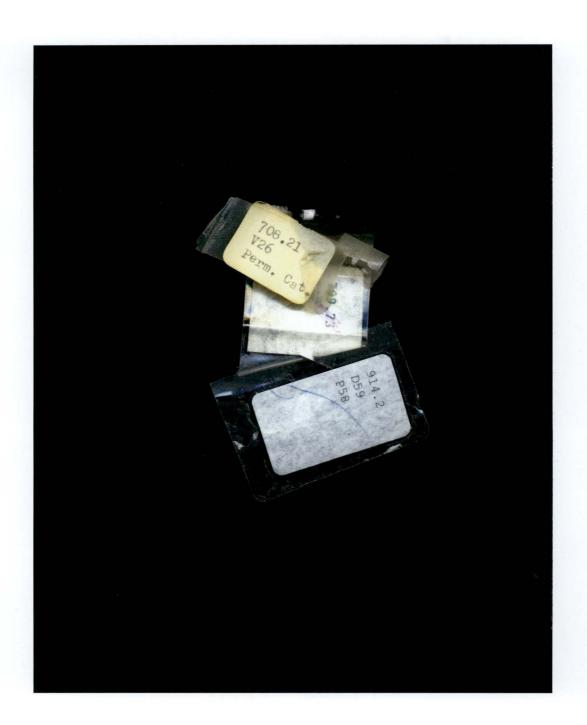

## from The Library

The Library is a 23-panel work. Captions by page in order of appearance.

- 49. Kyla Mallett, from *The Library: The Universe*, 2009, lightjet print, 20" x 16". Courtesy of the artist.
- 50. Kyla Mallett, from *The Library: Ideal Forms*, 2009, screen print, 14" x 11". Courtesy of the artist.
- 51. Kyla Mallett, from *The Library: Ideal Forms*, 2009, screen print, 14" x 11". Courtesy of the artist.
- 52. Kyla Mallett, from *The Library: The Universe*, 2009, lightjet print, 20" x 16". Courtesy of the artist.
- 53. Kyla Mallett, from *The Library: The Universe*, 2009, lightjet print, 20" x 16". Courtesy of the artist.
- 54. Kyla Mallett, from *The Library: The Universe*, 2009, lightjet print, 20" x 16". Courtesy of the artist.
- 55. Kyla Mallett, from *The Library: The Library of Babel*, 2009, lightjet print, 50" x 34". Courtesy of the artist.
- 56. Kyla Mallett, from *The Library: The Universe*, 2009, lightjet print, 20" x 20". Courtesy of the artist.
- 57. Kyla Mallett, from *The Library: The Universe*, 2009, lightjet print, 20" x 20". Courtesy of the artist.
- 58. Kyla Mallett, from *The Library: The Assertive Librarian*, 2009, lightjet print, 50" x 33". Courtesy of the artist.
- 59. Kyla Mallett, from *The Library: Ideal Forms*, 2009, screen print, 14" x 11". Courtesy of the artist.
- 60. Kyla Mallett, from The Library: The Universe, 2009, lightjet print, 20" x 16". Courtesy of the artist.