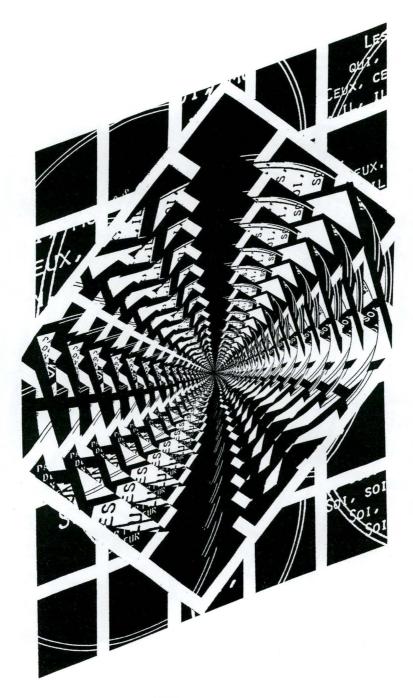

Two arch of circle Nº27

The letter E Nº11

| 0 0 0 0 0 0 0 0 0 0 0 0 0 0 0 0 0 0 0 0              |
|------------------------------------------------------|
| 0 0 0 0 0 0 0 0 0 0 0 0 0 0 0 0 0 0 0 0              |
| 9 6 6 6 6 6 6 6 5 5 5 5 5 5 5 5 5 5 5                |
| 0 0 0 0 0 0 0 0 0 1 1 1 1 1 1 1 1 1 1 1              |
| 0 0 0 0 0 0 0 0 0 0 0 0 0 0 0 0 0 0 0 0              |
|                                                      |
|                                                      |
|                                                      |
|                                                      |
| 6                                                    |
| 66666                                                |
| 2 2 2 1 1 1 1 1 1 1 1 1 1 1 1 1 1 1 1 1              |
| 6 6 6                                                |
| B 6 6 6 6 6 6 6 6 6 6 6 6 6 6 6 6 6 6 6              |
| 3 3 3 3 3 3 3 3 3 3 3 3 3 3 3 3 3 3 3                |
| 8 - 6 6 6 6 6 6 6 6 6 6 6 6 6 6 6 6 6 6              |
| m = 1 8 = 1 01010101010101011111111111111            |
| 2 2 3 3 3 3 4 5 6 6 6 6 6 6 6 6 6 6 6 6 6 6 6 6 6 6  |
| 8 8 8 6 66 66 66 66 66 66 66 66 66 66 66             |
| 3 8 8 8 8 8 8 8 8 C C C C C C C C C C C              |
|                                                      |
|                                                      |
| 1 1 1 1 1 1 1 1 1 1 1 1 1 1 1 1 1 1 1                |
| 5 6 6 6 6 5 5 6 6 6 6 7 7 7 7 7 7 7 7 7              |
| 0 0 0 0 0 0 0 0 0 0 0 0 0 0 0 0 0 0 0                |
| 7 5 6 6 6 6 6 6 6 6 6 6 6 6 6 6 6 6 6 6              |
| 2 5 1 2 1 2 1 2 2 2 2 2 2 2 2 2 2 2 2 2              |
| 0 0 0 0 0 0 0 0 0 0 0 0 0 0 0 0 0 0 0 0              |
|                                                      |
| 5 5 5 5 5 5 5 5 5 5 5 5 5 5 5 5 5 5 5                |
|                                                      |
| 2 5 5 5 5 5 5 5 5 5 5 5 5 5 5 5 5 5 5 5              |
| 2 4 4 4 4 4 4 4 4 4 4 4 4 4 4 4 4 4 4 4              |
|                                                      |
| T T M I M I M I M I M I M I M I M I M I              |
| T T T T T T T T T T T T T T T T T T T                |
| 7 33 3 6 10 6 10 10 10 10 10 10 10 10 10 10 10 10 10 |
| 2 8 8 8 6 6 6 6 6 6 6 6 6 6 6 6 6 6 6 6              |
| 8 8 1 8 6 100 100 100 100 100 100 100 100 100 1      |
| 0 0 0 0 0 0 0 0 0 0 0 0 0 0 0 0 0 0 0                |
| 3 21 6 6 6 6 6 6 6 6 6 6 6 6 6 6 6 6 6 6             |
| 666666666666666666666666666666666666666              |
| 2 2 2 2 2 2 2 2 2 2 2 2 2 2 2 2 2 2 2                |
| 0 0 0 0 0 0 0 0 0 0 0 0 0 0 0 0 0 0 0 0              |
| 5 2 2 2 2 2 2 2 2 2 2 2 2 2 2 2 2 2 2 2              |
| 6 6 6 6 6 6 6 6 6 6 6 6 6 6 6 6 6 6 6 6              |
| 6 6 6                                                |
| 0 0 0 0 0 0 0 0 0 0 0 0 0 0 0 0 0 0 0 0              |
| 0 0 0 0 0 0 0 0 0 0 0 0 0 0 0 0 0 0 0 0              |
| 1122222<br>11112222<br>111111111111111111111         |
|                                                      |
|                                                      |
|                                                      |
| 1                                                    |
|                                                      |
|                                                      |
| 111111111111111111111111111111111111111              |
|                                                      |