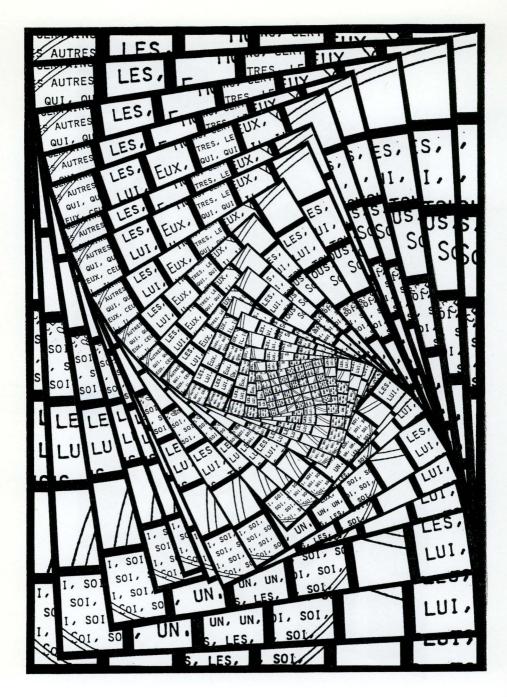

Two arch of circle Nº27

The letter E Nº11

| 0 0 0 0 0 0 0 0 0 0 0 0 0 0 0 0 0 0 0 0              |
|------------------------------------------------------|
| 0 0 0 0 0 0 0 0 0 0 0 0 0 0 0 0 0 0 0 0              |
| 9 6 6 6 6 6 6 6 5 5 5 5 5 5 5 5 5 5 5                |
| 0 0 0 0 0 0 0 0 0 1 1 1 1 1 1 1 1 1 1 1              |
| 0 0 0 0 0 0 0 0 0 0 0 0 0 0 0 0 0 0 0 0              |
|                                                      |
|                                                      |
|                                                      |
|                                                      |
| 6                                                    |
| 66666                                                |
| 2 2 2 1 1 1 1 1 1 1 1 1 1 1 1 1 1 1 1 1              |
| 6 6 6                                                |
| B 6 6 6 6 6 6 6 6 6 6 6 6 6 6 6 6 6 6 6              |
| 3 3 3 3 3 3 3 3 3 3 3 3 3 3 3 3 3 3 3                |
| 8 - 6 6 6 6 6 6 6 6 6 6 6 6 6 6 6 6 6 6              |
| m = 1 8 = 1 01010101010101011111111111111            |
| 2 2 3 3 3 3 4 5 6 6 6 6 6 6 6 6 6 6 6 6 6 6 6 6 6 6  |
| 8 8 8 6 66 66 66 66 66 66 66 66 66 66 66             |
| 3 8 8 8 8 8 8 8 8 C C C C C C C C C C C              |
|                                                      |
|                                                      |
| 1 1 1 1 1 1 1 1 1 1 1 1 1 1 1 1 1 1 1                |
| 5 6 6 6 6 5 5 6 6 6 6 7 7 7 7 7 7 7 7 7              |
| 0 0 0 0 0 0 0 0 0 0 0 0 0 0 0 0 0 0 0                |
| 7 5 6 6 6 6 6 6 6 6 6 6 6 6 6 6 6 6 6 6              |
| 2 5 1 2 1 2 1 2 2 2 2 2 2 2 2 2 2 2 2 2              |
| 0 0 0 0 0 0 0 0 0 0 0 0 0 0 0 0 0 0 0 0              |
|                                                      |
| 5 5 5 5 5 5 5 5 5 5 5 5 5 5 5 5 5 5 5                |
|                                                      |
| 2 5 5 5 5 5 5 5 5 5 5 5 5 5 5 5 5 5 5 5              |
| 2 4 4 4 4 4 4 4 4 4 4 4 4 4 4 4 4 4 4 4              |
|                                                      |
| T T M I M I M I M I M I M I M I M I M I              |
| T T T T T T T T T T T T T T T T T T T                |
| 7 33 3 6 10 6 10 10 10 10 10 10 10 10 10 10 10 10 10 |
| 2 8 8 8 6 6 6 6 6 6 6 6 6 6 6 6 6 6 6 6              |
| 8 8 1 8 6 100 100 100 100 100 100 100 100 100 1      |
| 0 0 0 0 0 0 0 0 0 0 0 0 0 0 0 0 0 0 0                |
| 3 21 6 6 6 6 6 6 6 6 6 6 6 6 6 6 6 6 6 6             |
| 666666666666666666666666666666666666666              |
| 2 2 2 2 2 2 2 2 2 2 2 2 2 2 2 2 2 2 2                |
| 0 0 0 0 0 0 0 0 0 0 0 0 0 0 0 0 0 0 0 0              |
| 5 2 2 2 2 2 2 2 2 2 2 2 2 2 2 2 2 2 2 2              |
| 6 6 6 6 6 6 6 6 6 6 6 6 6 6 6 6 6 6 6 6              |
| 6 6 6                                                |
| 0 0 0 0 0 0 0 0 0 0 0 0 0 0 0 0 0 0 0 0              |
| 0 0 0 0 0 0 0 0 0 0 0 0 0 0 0 0 0 0 0 0              |
| 1122222<br>11112222<br>111111111111111111111         |
|                                                      |
|                                                      |
|                                                      |
| 1                                                    |
|                                                      |
|                                                      |
| 111111111111111111111111111111111111111              |
|                                                      |