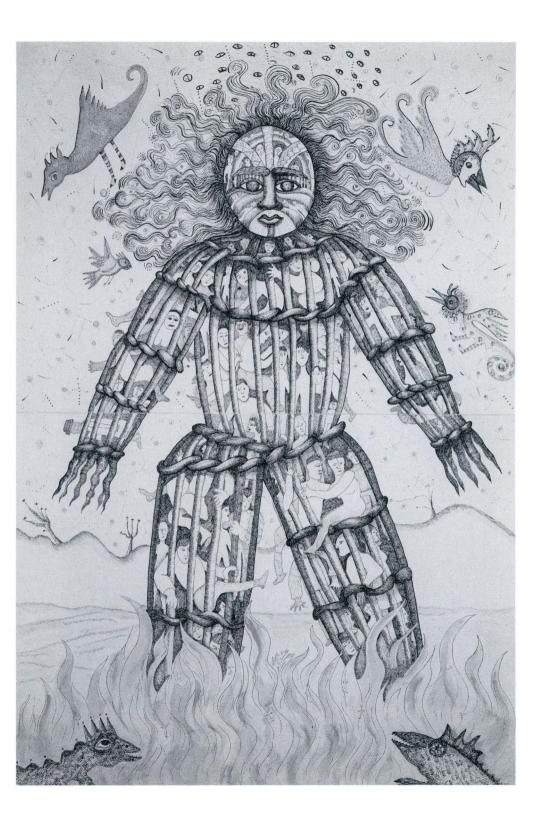

# LIST OF WORKS

| 1.     | Colossus                | pen & ink,<br>watercolour | 44" X 30"                             | 1990 |
|--------|-------------------------|---------------------------|---------------------------------------|------|
| 2.     | Crocodile Tears         | pen & ink                 | 30" X 22"                             | 1988 |
| 3.     | Couple                  | pen & ink,<br>watercolour | 30" X 22"                             | 1997 |
| 4.     | Birth Of Adonis         | pen & ink                 | 26" X 22"                             | 1985 |
| 5.     | The Oracle Tree         | pen & ink                 | 30" X 22"                             | 1985 |
| 6/7.   | Infecundity Infertility | pen & ink,<br>watercolour | 7" X 18"                              | 1988 |
| 8/9.   | Hormone Stimulations    | pen & ink,<br>watercolour | 7" X 18"                              | 1988 |
| 10/11. | Le Rêve                 | pen & ink,<br>watercolour | 7" X 18 <sup>3</sup> / <sub>4</sub> " | 1988 |
| 12/13. | Dreamer Fortune Fate    | pen & ink,<br>watercolour | 7" X 18"                              | 1988 |
| 14.    | Al Neil's Forest        | collage                   | 9.5" X 7"                             | 1997 |
| 15.    | What are you left with? | collage                   | 9.5" X 7"                             | 1997 |
| 16.    | Medusa                  | pen & ink                 | 18" X 14"                             | 1996 |