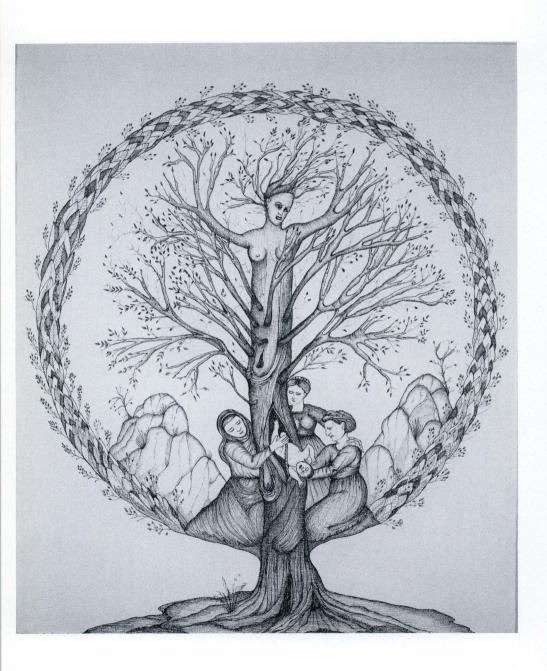

# LIST OF WORKS

| 1.     | Colossus                | pen & ink,<br>watercolour | 44" X 30"                             | 1990 |
|--------|-------------------------|---------------------------|---------------------------------------|------|
| 2.     | Crocodile Tears         | pen & ink                 | 30" X 22"                             | 1988 |
| 3.     | Couple                  | pen & ink,<br>watercolour | 30" X 22"                             | 1997 |
| 4.     | Birth Of Adonis         | pen & ink                 | 26" X 22"                             | 1985 |
| 5.     | The Oracle Tree         | pen & ink                 | 30" X 22"                             | 1985 |
| 6/7.   | Infecundity Infertility | pen & ink,<br>watercolour | 7" X 18"                              | 1988 |
| 8/9.   | Hormone Stimulations    | pen & ink,<br>watercolour | 7" X 18"                              | 1988 |
| 10/11. | Le Rêve                 | pen & ink,<br>watercolour | 7" X 18 <sup>3</sup> / <sub>4</sub> " | 1988 |
| 12/13. | Dreamer Fortune Fate    | pen & ink,<br>watercolour | 7" X 18"                              | 1988 |
| 14.    | Al Neil's Forest        | collage                   | 9.5" X 7"                             | 1997 |
| 15.    | What are you left with? | collage                   | 9.5" X 7"                             | 1997 |
| 16.    | Medusa                  | pen & ink                 | 18" X 14"                             | 1996 |