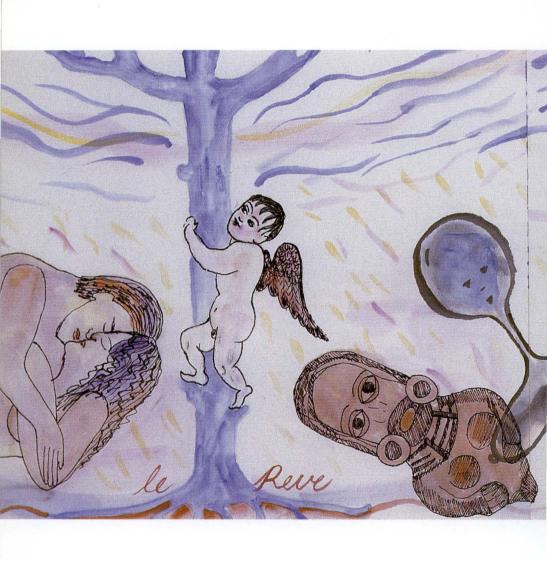

# LIST OF WORKS

| 1.     | Colossus                | pen & ink,<br>watercolour | 44" X 30"                             | 1990 |
|--------|-------------------------|---------------------------|---------------------------------------|------|
| 2.     | Crocodile Tears         | pen & ink                 | 30" X 22"                             | 1988 |
| 3.     | Couple                  | pen & ink,<br>watercolour | 30" X 22"                             | 1997 |
| 4.     | Birth Of Adonis         | pen & ink                 | 26" X 22"                             | 1985 |
| 5.     | The Oracle Tree         | pen & ink                 | 30" X 22"                             | 1985 |
| 6/7.   | Infecundity Infertility | pen & ink,<br>watercolour | 7" X 18"                              | 1988 |
| 8/9.   | Hormone Stimulations    | pen & ink,<br>watercolour | 7" X 18"                              | 1988 |
| 10/11. | Le Rêve                 | pen & ink,<br>watercolour | 7" X 18 <sup>3</sup> / <sub>4</sub> " | 1988 |
| 12/13. | Dreamer Fortune Fate    | pen & ink,<br>watercolour | 7" X 18"                              | 1988 |
| 14.    | Al Neil's Forest        | collage                   | 9.5" X 7"                             | 1997 |
| 15.    | What are you left with? | collage                   | 9.5" X 7"                             | 1997 |
| 16.    | Medusa                  | pen & ink                 | 18" X 14"                             | 1996 |