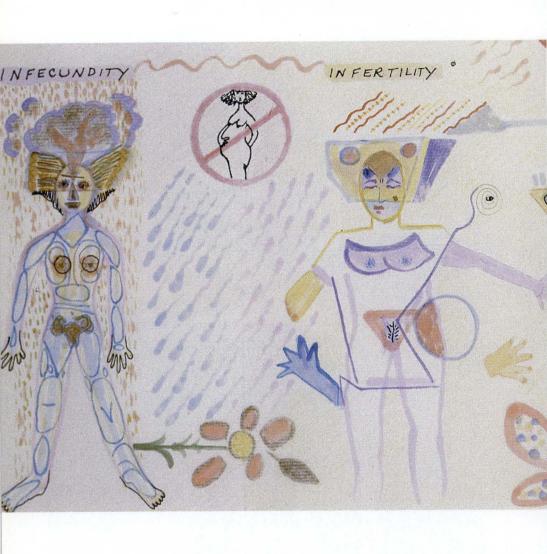

# LIST OF WORKS

| 1.     | Colossus                | pen & ink,<br>watercolour | 44" X 30"                             | 1990 |
|--------|-------------------------|---------------------------|---------------------------------------|------|
| 2.     | Crocodile Tears         | pen & ink                 | 30" X 22"                             | 1988 |
| 3.     | Couple                  | pen & ink,<br>watercolour | 30" X 22"                             | 1997 |
| 4.     | Birth Of Adonis         | pen & ink                 | 26" X 22"                             | 1985 |
| 5.     | The Oracle Tree         | pen & ink                 | 30" X 22"                             | 1985 |
| 6/7.   | Infecundity Infertility | pen & ink,<br>watercolour | 7" X 18"                              | 1988 |
| 8/9.   | Hormone Stimulations    | pen & ink,<br>watercolour | 7" X 18"                              | 1988 |
| 10/11. | Le Rêve                 | pen & ink,<br>watercolour | 7" X 18 <sup>3</sup> / <sub>4</sub> " | 1988 |
| 12/13. | Dreamer Fortune Fate    | pen & ink,<br>watercolour | 7" X 18"                              | 1988 |
| 14.    | Al Neil's Forest        | collage                   | 9.5" X 7"                             | 1997 |
| 15.    | What are you left with? | collage                   | 9.5" X 7"                             | 1997 |
| 16.    | Medusa                  | pen & ink                 | 18" X 14"                             | 1996 |

#### COLLECTIONS:

Art Gallery of Greater Victoria, Victoria, B.C.

University of British Columbia, Fine Arts Department, Vancouver, B.C.

Surrey Art Gallery, Surrey, B.C.

Vancouver Art Gallery

The works reproduced in this volume are from a variety of projects and periods. The pen and ink drawings are of myths and mythical beings. The watercolours are a selection from *Infecundity*, a pleated fold-out booklet (7 inches by 15 feet). The collages are from a work in progress *From The Other Side I Am The Same*.