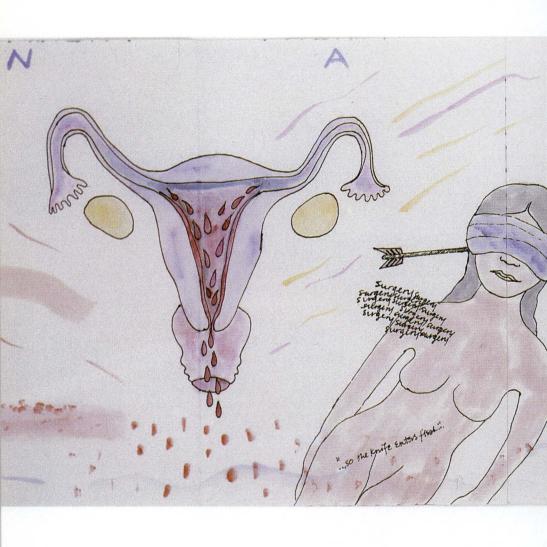

# LIST OF WORKS

| 1.     | Colossus                | pen & ink,<br>watercolour | 44" X 30"                             | 1990 |
|--------|-------------------------|---------------------------|---------------------------------------|------|
| 2.     | Crocodile Tears         | pen & ink                 | 30" X 22"                             | 1988 |
| 3.     | Couple                  | pen & ink,<br>watercolour | 30" X 22"                             | 1997 |
| 4.     | Birth Of Adonis         | pen & ink                 | 26" X 22"                             | 1985 |
| 5.     | The Oracle Tree         | pen & ink                 | 30" X 22"                             | 1985 |
| 6/7.   | Infecundity Infertility | pen & ink,<br>watercolour | 7" X 18"                              | 1988 |
| 8/9.   | Hormone Stimulations    | pen & ink,<br>watercolour | 7" X 18"                              | 1988 |
| 10/11. | Le Rêve                 | pen & ink,<br>watercolour | 7" X 18 <sup>3</sup> / <sub>4</sub> " | 1988 |
| 12/13. | Dreamer Fortune Fate    | pen & ink,<br>watercolour | 7" X 18"                              | 1988 |
| 14.    | Al Neil's Forest        | collage                   | 9.5" X 7"                             | 1997 |
| 15.    | What are you left with? | collage                   | 9.5" X 7"                             | 1997 |
| 16.    | Medusa                  | pen & ink                 | 18" X 14"                             | 1996 |