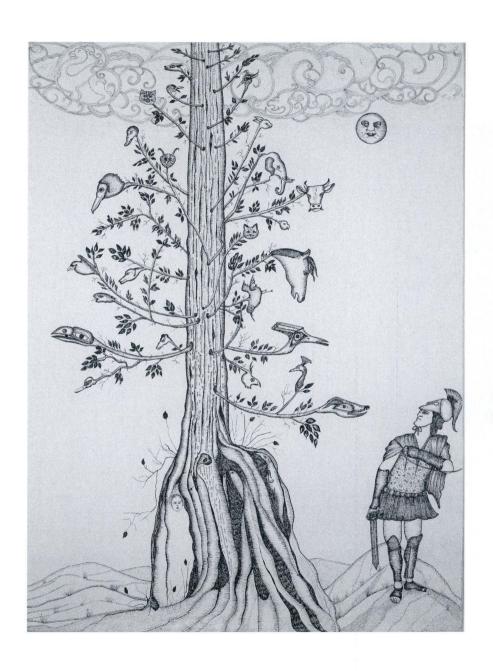

# LIST OF WORKS

| 1.     | Colossus                | pen & ink,<br>watercolour | 44" X 30"                             | 1990 |
|--------|-------------------------|---------------------------|---------------------------------------|------|
| 2.     | Crocodile Tears         | pen & ink                 | 30" X 22"                             | 1988 |
| 3.     | Couple                  | pen & ink,<br>watercolour | 30" X 22"                             | 1997 |
| 4.     | Birth Of Adonis         | pen & ink                 | 26" X 22"                             | 1985 |
| 5.     | The Oracle Tree         | pen & ink                 | 30" X 22"                             | 1985 |
| 6/7.   | Infecundity Infertility | pen & ink,<br>watercolour | 7" X 18"                              | 1988 |
| 8/9.   | Hormone Stimulations    | pen & ink,<br>watercolour | 7" X 18"                              | 1988 |
| 10/11. | Le Rêve                 | pen & ink,<br>watercolour | 7" X 18 <sup>3</sup> / <sub>4</sub> " | 1988 |
| 12/13. | Dreamer Fortune Fate    | pen & ink,<br>watercolour | 7" X 18"                              | 1988 |
| 14.    | Al Neil's Forest        | collage                   | 9.5" X 7"                             | 1997 |
| 15.    | What are you left with? | collage                   | 9.5" X 7"                             | 1997 |
| 16.    | Medusa                  | pen & ink                 | 18" X 14"                             | 1996 |