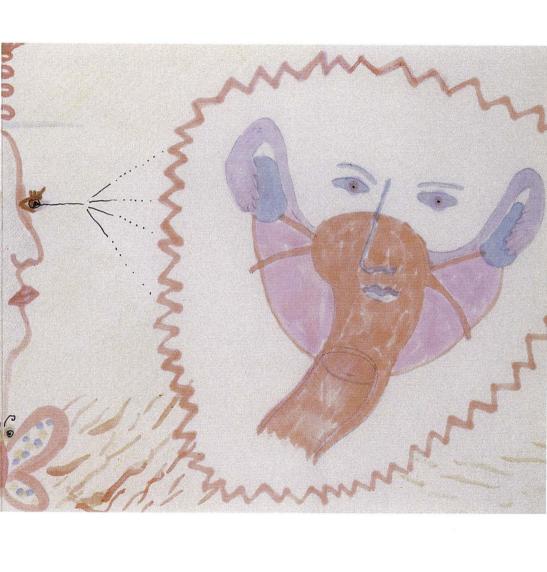

# LIST OF WORKS

| 1.     | Colossus                | pen & ink,<br>watercolour | 44" X 30"                             | 1990 |
|--------|-------------------------|---------------------------|---------------------------------------|------|
| 2.     | Crocodile Tears         | pen & ink                 | 30" X 22"                             | 1988 |
| 3.     | Couple                  | pen & ink,<br>watercolour | 30" X 22"                             | 1997 |
| 4.     | Birth Of Adonis         | pen & ink                 | 26" X 22"                             | 1985 |
| 5.     | The Oracle Tree         | pen & ink                 | 30" X 22"                             | 1985 |
| 6/7.   | Infecundity Infertility | pen & ink,<br>watercolour | 7" X 18"                              | 1988 |
| 8/9.   | Hormone Stimulations    | pen & ink,<br>watercolour | 7" X 18"                              | 1988 |
| 10/11. | Le Rêve                 | pen & ink,<br>watercolour | 7" X 18 <sup>3</sup> / <sub>4</sub> " | 1988 |
| 12/13. | Dreamer Fortune Fate    | pen & ink,<br>watercolour | 7" X 18"                              | 1988 |
| 14.    | Al Neil's Forest        | collage                   | 9.5" X 7"                             | 1997 |
| 15.    | What are you left with? | collage                   | 9.5" X 7"                             | 1997 |
| 16.    | Medusa                  | pen & ink                 | 18" X 14"                             | 1996 |

#### COLLECTIONS:

Art Gallery of Greater Victoria, Victoria, B.C.

University of British Columbia, Fine Arts Department, Vancouver, B.C.

Surrey Art Gallery, Surrey, B.C.

Vancouver Art Gallery

The works reproduced in this volume are from a variety of projects and periods. The pen and ink drawings are of myths and mythical beings. The watercolours are a selection from *Infecundity*, a pleated fold-out booklet (7 inches by 15 feet). The collages are from a work in progress *From The Other Side I Am The Same*.