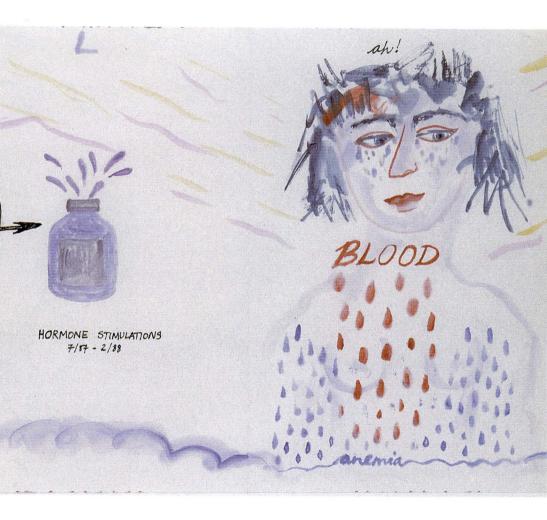

# LIST OF WORKS

| 1.     | Colossus                | pen & ink,<br>watercolour | 44" X 30"                             | 1990 |
|--------|-------------------------|---------------------------|---------------------------------------|------|
| 2.     | Crocodile Tears         | pen & ink                 | 30" X 22"                             | 1988 |
| 3.     | Couple                  | pen & ink,<br>watercolour | 30" X 22"                             | 1997 |
| 4.     | Birth Of Adonis         | pen & ink                 | 26" X 22"                             | 1985 |
| 5.     | The Oracle Tree         | pen & ink                 | 30" X 22"                             | 1985 |
| 6/7.   | Infecundity Infertility | pen & ink,<br>watercolour | 7" X 18"                              | 1988 |
| 8/9.   | Hormone Stimulations    | pen & ink,<br>watercolour | 7" X 18"                              | 1988 |
| 10/11. | Le Rêve                 | pen & ink,<br>watercolour | 7" X 18 <sup>3</sup> / <sub>4</sub> " | 1988 |
| 12/13. | Dreamer Fortune Fate    | pen & ink,<br>watercolour | 7" X 18"                              | 1988 |
| 14.    | Al Neil's Forest        | collage                   | 9.5" X 7"                             | 1997 |
| 15.    | What are you left with? | collage                   | 9.5" X 7"                             | 1997 |
| 16.    | Medusa                  | pen & ink                 | 18" X 14"                             | 1996 |