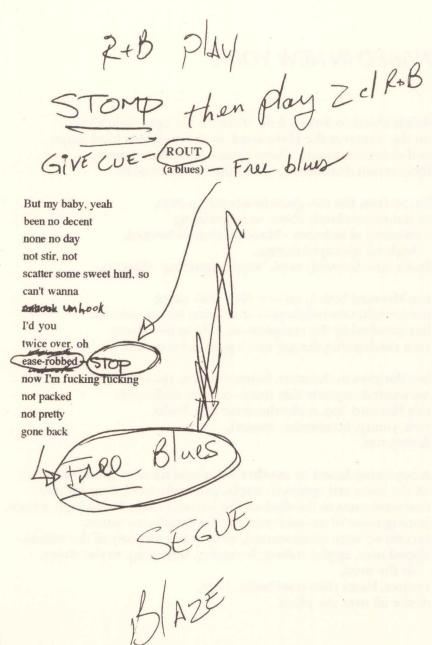

## Catriona Strang and François Houle / R & B FOR ROBIN BLASER



repetition rhythm BLAZE and fast without and also this is not quite (in all) senses, not a dittish dream - already who'll hip it? EFE

F6F

F46F#

To Romp John Conting

John nor botched

nor simply thronged

richer even every, or every

unrumpled eventual

pupped, ramped

might once rib

one rampant stetch

route I'd rumple ever

pik-toned, and over

as even yet even, oh

chromatic effusion chromatic effusion friendar friendar pattern driena pattern Water bubbles
BED

BED

braised, our all obvious
or well-bled
for the sake of
way over
ephemeral freehold
ditched, or dream on
my pomegranite, our dream
of motion, a tactile dirth of

Water bubbles

Domi-Cl

f rail

- Clarine togette union-BROIL turmoil-mangled, and very hot E thoroughly molted, dipped (ha. who's well-played tumult, eh?) ा ना