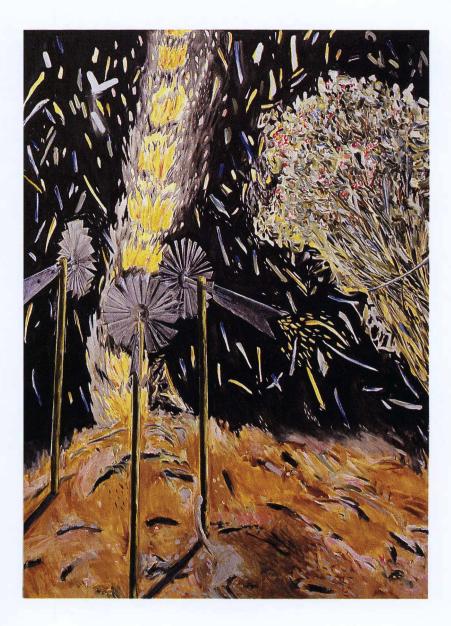

Support System with Dead Tree, 1988, oil on canvas,  $84'' \times 60''$ . Collection: Hamilton Art Gallery.

Photography: Gathie Falk