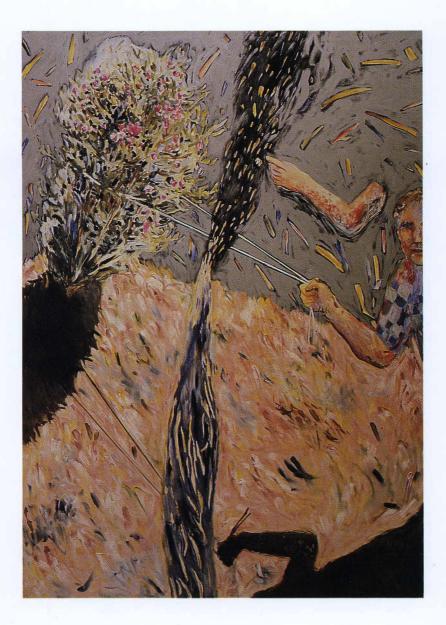

Support System and the Man with the Pointed Eyes, 1988, oil on canvas, 84" × 60". Courtesy: Isaacs Gallery, Toronto.

Support System with Pillar of Fire and Weathervane, 1988, oil on canvas,  $84'' \times 60''$ . Collection: Art Investment Inc.