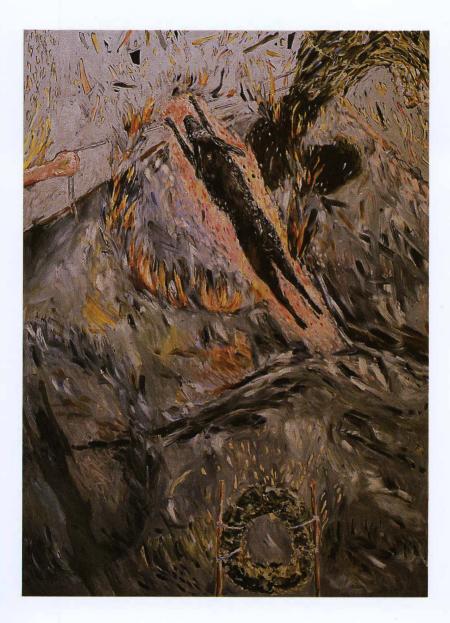

Support System and the Man with the Pointed Eyes, 1988, oil on canvas, 84" × 60". Courtesy: Isaacs Gallery, Toronto.

Support System with Pillar of Fire and Weathervane, 1988, oil on canvas,  $84'' \times 60''$ . Collection: Art Investment Inc.