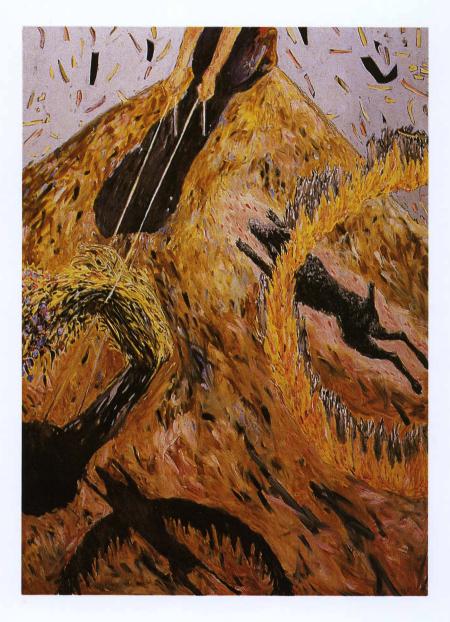

## GATHIE FALK

Support System with Flaming Hoop I, 1988, oil on canvas,  $84'' \times 60''$ .

Support System with Flaming Hoop II, 1988, oil on canvas,  $84'' \times 60''$ . Courtesy: Isaacs Gallery, Toronto.